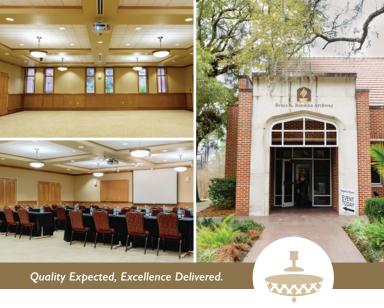

# RENDINA ROOM

Host your next meeting or team building activity in our state-of-the-art Rendina Room. The space features warm wood details and its open layout accommodates multiple room configurations allowing for the greatest flexibility of use.

#### **OVERVIEW**

- Dedicated entrance
- Complete audiovisual capabilities
- Full-service catering
- Wet bar
- Seats up to 56 guests at banquet rounds or 70 guests theater-style

#### **MULTI-FUNCTIONAL SPACE**

- Lunch-and-learns
- Trainings and seminars
- Conference-style meetings
- Breakout sessions
- Small receptions